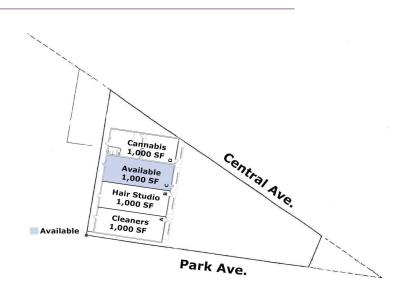

## Available

• Suite C | 1,000 SF \$1,675/Month

Huge Surrounding Population

• Near City Hall & Courthouse District.

- Free Surface Parking included.
- Locally owned and managed.

Contact

≗ Vanessa Valadez S05.884.3578 Vanessa@PetersonProperties.net PetersonProperties.net
/petersonpropertiesllc
/petersonpropertiesllc
/peterson.properties