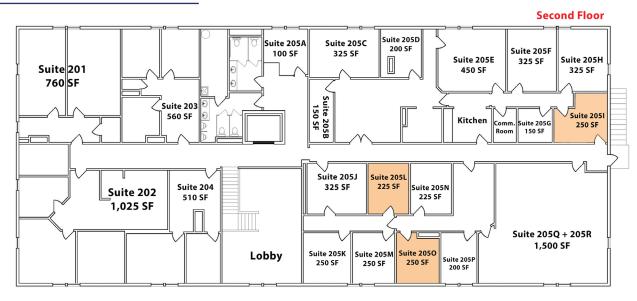

#### Second Floor

- Suite 205I | 225 SF | \$350/Month
- Suite 205L | 225 SF | \$275/Month
- Suite 205O | 250 SF | \$350/Month