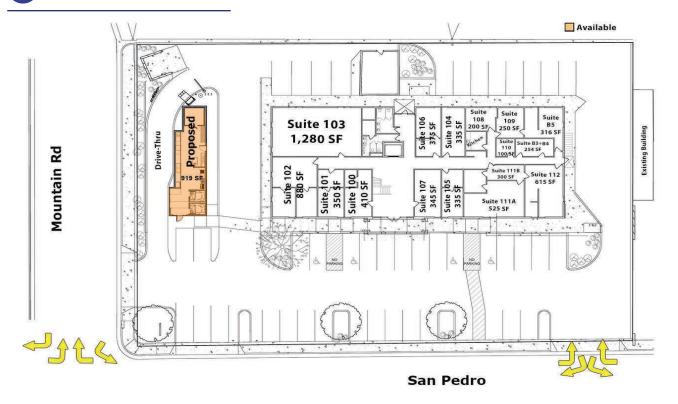

#### First Floor

- 100% occupied
- Drive- thru Available | 919 SF | call for price

# Floor Plan- 1<sup>st</sup>

Contact us