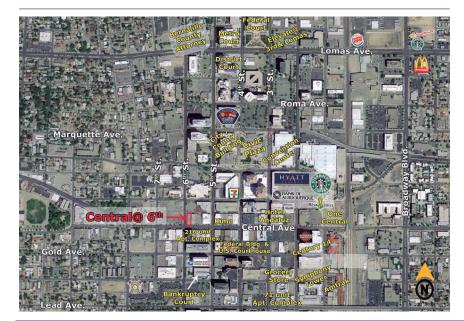

# Central@ 6th

### Albuquerque, NM - Downtown 521 Central Avenue NW

100% occupied

Active Nightlife Area

#### Northeast corner of Central Ave. & 6<sup>th</sup> Street, Albuquerque, NM

■ Brighton.Pope@PetersonProperties.net