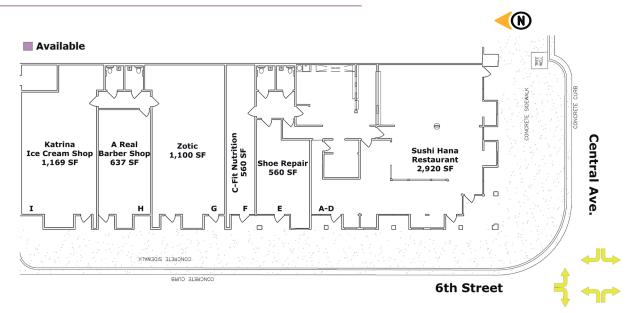

ntown 521 Central Avenue NW





100% occupied





Active Nightlife Area



#### Please contact us for leasing opportunities

| <b>Demographics</b> | 1 Mile   | 3 mile   | 5 mile   |
|---------------------|----------|----------|----------|
| Population          | 14,049   | 96,593   | 249,517  |
| Med. Income         | \$30,407 | \$34,357 | \$37,683 |
| Day Population      | 34,957   | 104,545  | 196,322  |



• Near City Hall & Courthouse District.

- ABQ Health Partners has moved its administrative offices Downtown.
- Locally owned and managed.

Contact ▲ Brighto ■ 505.88 ■ Brighto

Brighton Pope
505.884.3578
Brighton.Pope@PetersonProperties.net

PetersonProperties.net
/petersonpropertiesllc
/petersonpropertiesllc
/peterson.properties



Central@ 6th

Shops & Restaurants

## Site Plan



#### Please contact us for leasing opportunities

**Contact us** 





▲ Brighton Pope **5**05.884.3578

#### Northeast corner of Central Ave. & 6<sup>th</sup> Street, Albuquerque, NM





■ Brighton.Pope@PetersonProperties.net