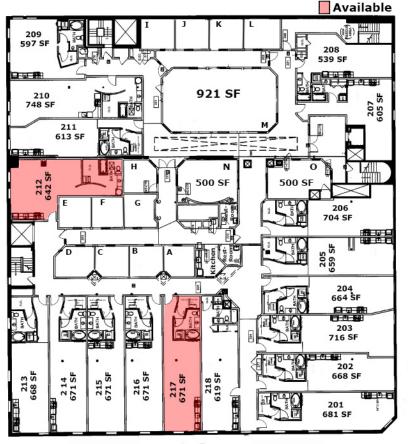

### **Available**

- Unit 212 | 642 SF | \$875/Mo
- Unit 217 | 671 SF | \$900/Mo