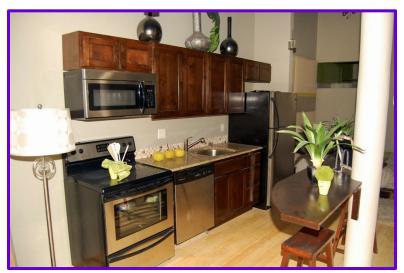

#### **Features**

- At the corner of Central and 4<sup>th</sup>
- Apartments include a BIKE AREA, FREE WIRELESS INTERNET, and FREE PARKING.
- Bamboo floors, granite countertops, stacked washer and dryer, large walk-in closets, and modern design.
- Walking distance to Convention Center, major hotels, night spots, restaurants, and courthouses.
- Densely populated residential & daytime trade area
- HUB Zone qualified location
- ☐ Fiber optics throughout building for high speed internet & Wi-Fi access
- Molina Healthcare will move to Downtown and bring 650 employees to city's core
- Grocery Store now open at 3<sup>rd</sup> & Silver
- ABQ Health Partners has moved its administrative offices Downtown