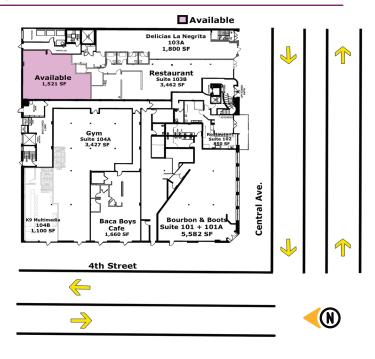

#### Please contact us for leasing opportunities

Available

Retail & Restaurant on 1<sup>st</sup> floor

• Alley 1 | 1,521 SF | \$975/Month Executive suites + Office on 2<sup>nd</sup> floor

100% occupied

# Floor Plan- 1<sup>st</sup>

Floor Plan- 3<sup>rd</sup>