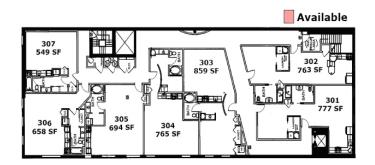

20,390  | 207,279  |

#### Please contact us for leasing opportunities

Available

Retail & Restaurant on 1<sup>st</sup> floor

• Alley 1 | 1,521 SF | \$975/Month Executive suites + Office on 2<sup>nd</sup> floor

100% occupied

## **1** Surroundings Info

- Close to Convention Center, major hotels, night spots, restaurants and courthouses.
- Fiber optics available throughout the building for high speed internet + Free WiFi.
- ABQ Health Partners has moved its administrative offices Downtown.
- Parking lot at 7<sup>th</sup> Street.
- Locally owned and managed.

Contact ▲ Brighton Pope S 505.884.3578 M Brighton.Pope@PetersonProperties.net

PetersonProperties.net
/petersonpropertiesllc
/petersonpropertiesllc
/peterson.properties



# Floor Plan- 1<sup>st</sup>



Floor Plan- 3<sup>rd</sup>



# The Crossroads

### Retail, Restaurant, Office & Executive Suites

Floor Plan- 2<sup>nd</sup>





## Aerial Map

Marquette Ave.



Contact us