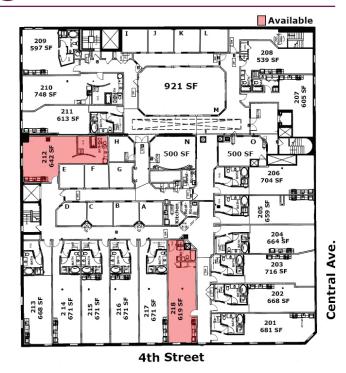

ant on 1<sup>st</sup> floor

• Alley 1 | 1,521 SF | \$975/Month Executive suites + Office on 2<sup>nd</sup> floor

100% occupied

## **1** Surroundings Info

- Close to Convention Center, major hotels, night spots, restaurants and courthouses.
- Fiber optics available throughout the building for high speed internet + Free WiFi.
- ABQ Health Partners has moved its administrative offices Downtown.
- Parking lot at 7<sup>th</sup> Street.
- Locally owned and managed.

Contact ▲ Brighton Pope S 505.884.3578 M Brighton.Pope@PetersonProperties.net

PetersonProperties.net
/petersonpropertiesllc
/petersonpropertiesllc
/peterson.properties



# Floor Plan- 1<sup>st</sup>



Floor Plan- 3<sup>rd</sup>



# The Crossroads

### Retail, Restaurant, Office & Executive Suites

Floor Plan- 2<sup>nd</sup>





## Aerial Map

Marquette Ave.



Contact us