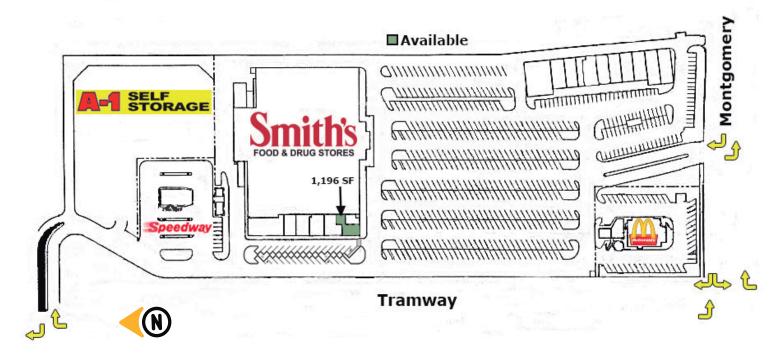

## Available

- Retail & Restaurant spaces
- Suite C7 | 1,196 SF | \$3,600/Month

Contact

Food Truck Parking Available

# Glenwood Village

**Shopping Center** 

Site Plan

#### Please contact us for leasing opportunities

mith

D

Montgomery Blvd.

Northeast corner of Montgomery Blvd. & Tramway Blvd. NE Albuquerque, NM