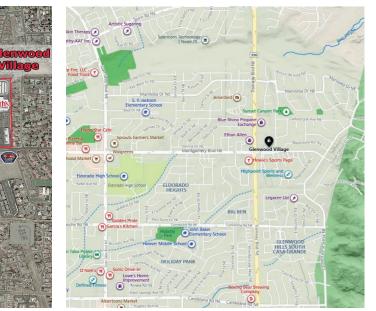

## Albuquerque, NM - Northeast Heights 4710 Tramway Blvd. & 12601 Montgomery Blvd. NE

| <b>Demographics</b> | 1 Mile   | 3 mile   | 5 mile   |
|---------------------|----------|----------|----------|
| Population          | 10,336   | 88,462   | 211,452  |
| Med. Income         | \$71,174 | \$58,833 | \$53,317 |

#### Please contact us for leasing opportunities

mith

D

Montgomery Blvd.

Northeast corner of Montgomery Blvd. & Tramway Blvd. NE Albuquerque, NM