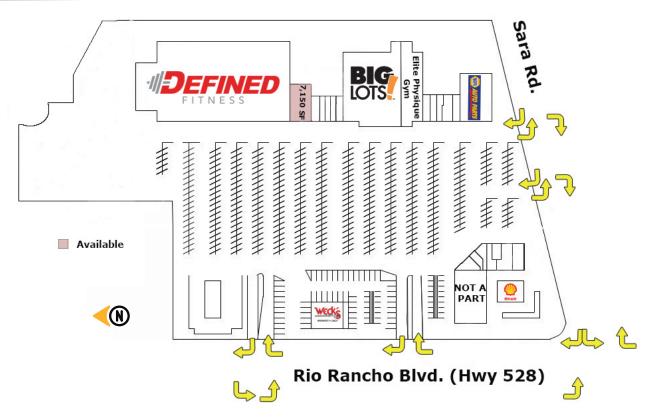

## Please contact us for leasing opportunities

| Demographics   | 1 Mile   | 3 mile   | 5 mile   | <b>1</b> Surroundings in                                                                               |
|----------------|----------|----------|----------|--------------------------------------------------------------------------------------------------------|
| Population     | 7,531    | 64,174   | 133,065  | <ul> <li>Anchored by Shell, Big Lo<br/>Defined Fitness.</li> <li>Across from Intel, Rio Rai</li> </ul> |
| Med. Income    | \$46,061 | \$64,047 | \$65,531 |                                                                                                        |
| Day Population | 7,810    | 26,166   | 50,451   | employer & will be expai                                                                               |

#### nfo

- ots and
- ancho's largest anding it facility.