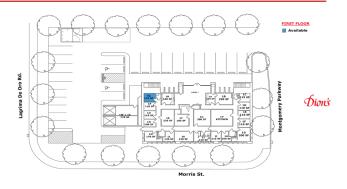

| \$43,826 | \$39,499 | \$41,743 |
| Day Population      | 15,902   | 106,814  | 251,027  |

#### Please contact us for leasing opportunities

### Available

#### <u>10401 Montgomery</u> <u>Parkway</u>

- Suite 1Q | 115 SF \$225/Month
- Suite 2E | 135 SF
  \$225/Month

#### <u>10409 Montgomery</u> <u>Parkway</u>

100% occupied

## **Surroundings Info**

- In a well established area.
- Great street appearance with prominent signs.
- Several restaurants and pubs nearby.
- Secured building entry & exit.
- Locally owned and managed.
- Long term, successful cotenants.

#### Food Truck Parking



Contact ▲ Vanessa Valadez So5.884.3578 Source Vanessa@PetersonProperties.net

PetersonProperties.net
 /petersonpropertiesllc
 /petersonpropertiesllc
 /peterson.properties



## 10401 Montgomery





TL

# Montgomery Parkway

## Office, Medical & Executive Suites

10409 Montgomery







**Contact us** 

0

#### 10401 & 10409 Montgomery Parkway NE, Albuquerque NM





✓Vanessa@PetersonProperties.net