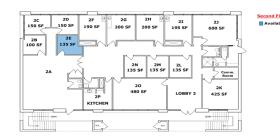

#### <u>10401 Montgomery</u> <u>Parkway</u>

- Suite 1Q | 115 SF \$225/Month
- Suite 2E | 135 SF
  \$225/Month