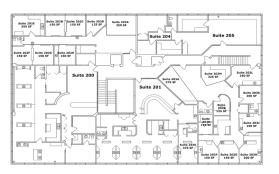

#### <u>10401 Montgomery</u> <u>Parkway</u>

- Suite 1Q | 115 SF \$225/Month
- Suite 2E | 135 SF
  \$225/Month

#### <u>10409 Montgomery</u> <u>Parkway</u>

100% occupied