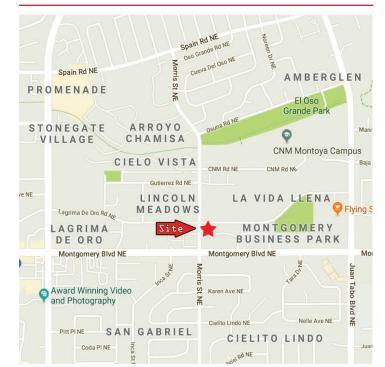

## Albuquerque, NM - Far NE Heights <u>10401 & 10409 Montgomery Parkway NE</u>

| <b>Demographics</b> | 1 Mile   | 3 mile   | 5 mile   |
|---------------------|----------|----------|----------|
| Population          | 13,364   | 140,998  | 319,333  |
| Med. Income         | \$43,826 | \$39,499 | \$41,743 |
| Day Population      | 15,902   | 106,814  | 251,027  |

## **Surroundings Info**

- In a well established area.
- Great street appearance with prominent signs.
- Several restaurants and pubs nearby.
- Secured building entry & exit.
- Locally owned and managed.
- Long term, successful cotenants.