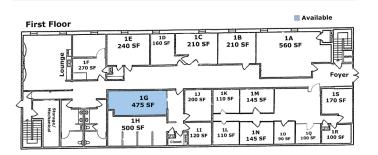

#### 609 Gold SW

- Suite 1G | 475 SF \$480/Month
- Suite 2B | 585 SF \$475/Month

## 609 Gold SW