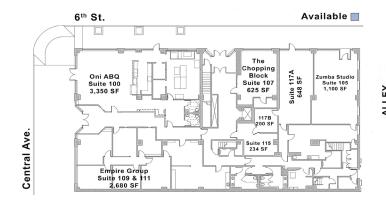

r of Gold Ave. & 6<sup>th</sup> Street

### Albuquerque, NM - Downtown

600 Central Avenue SW & 609 Gold Avenue SW













### Please contact us for leasing opportunities



#### **Available**

### 600 Central SW

• 100% occupied

#### 609 Gold SW

- Suite 1G | 475 SF \$480/Month
- Suite 2B | 585 SF \$475/Month

### a

### **Surroundings Info**

- Free surface parking included.
- Full kitchen at 609 Gold + Free WiFi.
- Grocery Store at Silver Ave & 3rd.
- Anchored by Boese Bros. Brewing.
- Locally owned and managed.



#### **Contact**

- Brighton Pope
- **5**05.884.3578
- Brighton.Pope@PetersonProperties.net

#### PetersonProperties.net

- f/petersonpropertiesllc
- in /petersonpropertiesllc
- /peterson.properties



# Quickel Complex

### **Commercial Spaces**

# **600 Central SW**



## 609 Gold SW





# **Aerial Map**