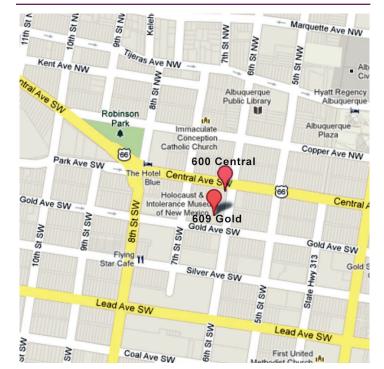

### Albuquerque, NM - Downtown

600 Central Avenue SW & 609 Gold Avenue SW

### 600 Central SW

• 100% occupied

#### 609 Gold SW

- Suite 1G | 475 SF \$480/Month
- Suite 2B | 585 SF \$475/Month