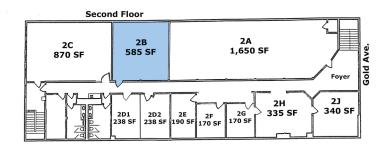

#### 609 Gold SW

- Suite 1G | 475 SF \$480/Month
- Suite 2B | 585 SF \$475/Month

## 609 Gold SW