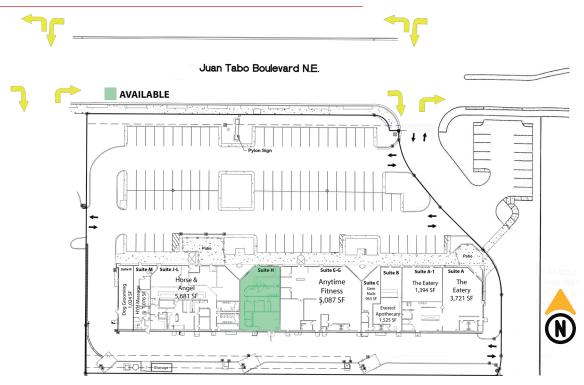

mile   | 5 mile   |
|---------------------|----------|----------|----------|
| Population          | 14,690   | 110,659  | 225,802  |
| Med. Income         | \$68,280 | \$68,068 | \$56,908 |
| Day Population      | 3,254    | 32,064   | 129,188  |

### Please contact us for leasing opportunities



#### **Available**

• Suite H | 2,713 SF | \$7,100/Month



#### **Surroundings Info**

- Adjacent to Walgreens & Smith's Supermarket.
- Hard to penetrate far northeast heights area.
- Successful, long term co-tenants.
- Locally owned and managed.



#### **Contact**

- Vanessa Valadez
- **5**05.884.3578
- ✓ Vanessa@PetersonProperties.net

#### PetersonProperties.net

- f/petersonpropertiesllc
- in /petersonpropertiesllc
- /peterson.properties



## Shops@ Mountain Run

**Shopping Center** 





### Please contact us for leasing opportunities