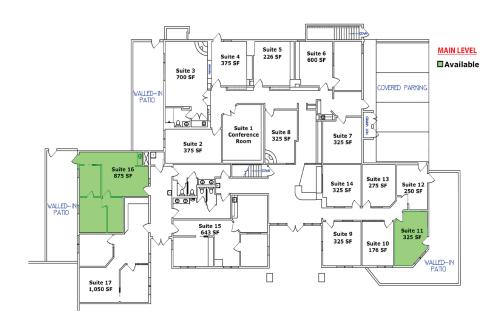

#### **Available**

- Suite 11 | 325 SF | \$795/Month
- Suite 16 | 875 SF | \$1,600/Month
- Food Truck Parking Available