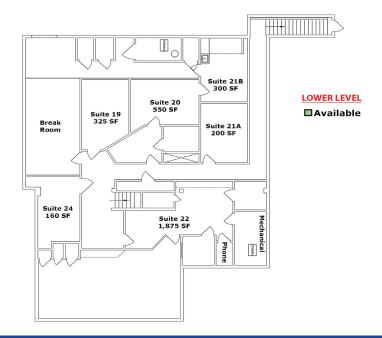

. Income    | \$43,826 | \$39,499 | \$41,743 |
| Day Population | 15,902   | 106,814  | 251,027  |

### Please contact us for leasing opportunities



#### **Available**

- Suite 11 | 325 SF | \$795/Month
- Suite 16 | 875 SF | \$1,600/Month
- Food Truck Parking Available



### **Surroundings Info**

- Convenient Northeast Heights location.
- Conference room & grand entry.
- Home of many established professionals.
- Prominent signage at corner of Juan Tabo & Spain.
- Locally owned and managed.



#### **Contact**

- Vanessa Valadez
- **505.884.3578**
- ▼Vanessa@PetersonProperties.net

#### PetersonProperties.net

- f/petersonpropertiesllc
- in /petersonpropertiesllc
- /peterson.properties



## Spain Professional Building

**Executive Office Space** 







# **Lower Level - Floor Plan**