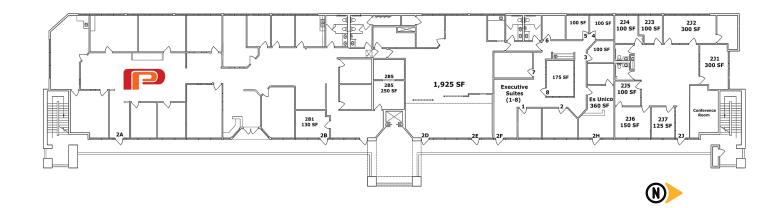

| 1 Mile   | 3 mile   | 5 mile   |
|----------------|----------|----------|----------|
| Population     | 13,364   | 140,998  | 319,333  |
| Med. Income    | \$43,826 | \$39,499 | \$41,743 |
| Day Population | 15,902   | 106,814  | 251,027  |

#### Please contact us for leasing opportunities

#### Available

- Retail, Office & Executive Suites
- 100% occupied

#### **Surroundings Info**

- Across from Coronado Mall.
- Less than one mile from I-40.
- Located in the heart of the Uptown Submarket.
- Electronic Reader Board.
- Locally owned and managed.



### **Contact**

≗ Vanessa Valadez S05.884.3578 Vanessa@PetersonProperties.net

# PetersonProperties.net /petersonpropertiesllc /petersonpropertiesllc /peterson.properties



## Uptown Center

**Retail, Restaurant & Office Spaces**