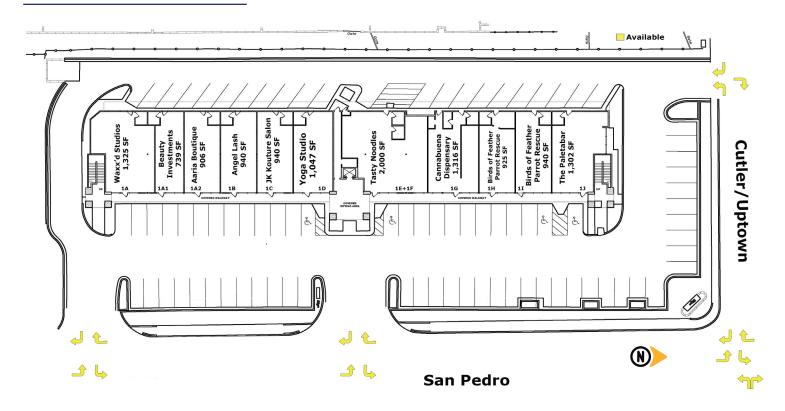

cs   | 1 Mile   | 3 mile   | 5 mile   |
|----------------|----------|----------|----------|
| Population     | 13,364   | 140,998  | 319,333  |
| Med. Income    | \$43,826 | \$39,499 | \$41,743 |
| Day Population | 15,902   | 106,814  | 251,027  |

#### Please contact us for leasing opportunities

#### Available

- Retail, Office & Executive Suites
- 100% occupied

#### **Surroundings Info**

- Across from Coronado Mall.
- Less than one mile from I-40.
- Located in the heart of the Uptown Submarket.
- Electronic Reader Board.
- Locally owned and managed.



### **Contact**

≗ Vanessa Valadez S05.884.3578 Vanessa@PetersonProperties.net

# PetersonProperties.net /petersonpropertiesllc /petersonpropertiesllc /peterson.properties



## Uptown Center

**Retail, Restaurant & Office Spaces**