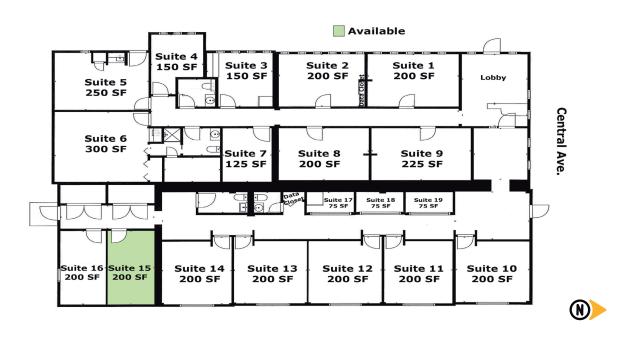

|
|-----------------------------------------|------------------------------|-------------------------------|--------------------------------|------------------------------------------------------------------------------------------------------------------------------|
| Population  Med. Income  Day Population | 12,327<br>\$35,393<br>35,565 | 98,038<br>\$34,510<br>110,677 | 248,046<br>\$39,299<br>204,126 | <ul> <li>High Visibility.</li> <li>Free WiFi + Secure Access.</li> <li>Convenient Access.</li> <li>Ample Parking.</li> </ul> |



#### Contact

- ♣ Brighton Pope
- **5**05.884.3578
- Brighton.Pope@PetersonProperties.net

#### PetersonProperties.net

- f/petersonpropertiesllc
- in /petersonpropertiesllc
- /peterson.properties



# 1202-1204 Central Ave. SW

**Office Spaces** 





### Please contact us for leasing opportunities