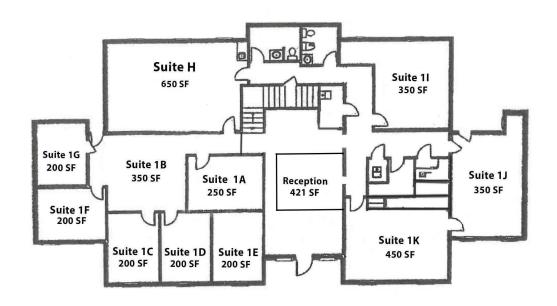

NM- NE Heights 7920 Mountain Rd. NE



| Demographics   | 1 Mile   | 3 mile   | 5 mile   |
|----------------|----------|----------|----------|
| Population     | 11,712   | 99,264   | 239,064  |
| Med. Income    | \$38,248 | \$41,848 | \$47,520 |
| Day Population | 4,963    | 43,789   | 108,945  |

## Please contact us for leasing opportunities



#### **Available**

• 100% occupied



### **Surroundings Info**

- Convenient Northeast location.
- Free Wi-Fi.
- Home of many established professionals.
- Plenty of on-site parking
- Locally owned and managed.



#### **Contact**

- Brighton Pope
- **5**05.884.3578
- Brighton.Pope@PetersonProperties.net

#### PetersonProperties.net

- f/petersonpropertiesllc
- in /petersonpropertiesllc
- /peterson.properties





**Executive Office Space**