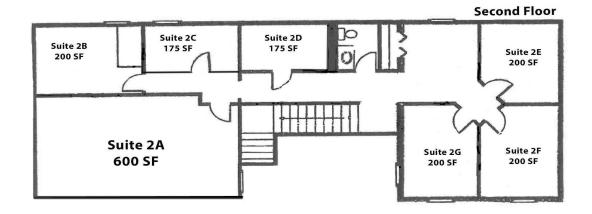

Heights 7920 Mountain Rd. NE



| Demographics   | 1 Mile   | 3 mile   | 5 mile   |
|----------------|----------|----------|----------|
| Population     | 11,712   | 99,264   | 239,064  |
| Med. Income    | \$38,248 | \$41,848 | \$47,520 |
| Day Population | 4,963    | 43,789   | 108,945  |

## Please contact us for leasing opportunities



#### **Available**

• 100% occupied



### **Surroundings Info**

- Convenient Northeast location.
- Free Wi-Fi.
- Home of many established professionals.
- Plenty of on-site parking
- Locally owned and managed.



#### **Contact**

- Brighton Pope
- **5**05.884.3578
- Brighton.Pope@PetersonProperties.net

#### PetersonProperties.net

- f/petersonpropertiesllc
- in /petersonpropertiesllc
- /peterson.properties





**Executive Office Space**