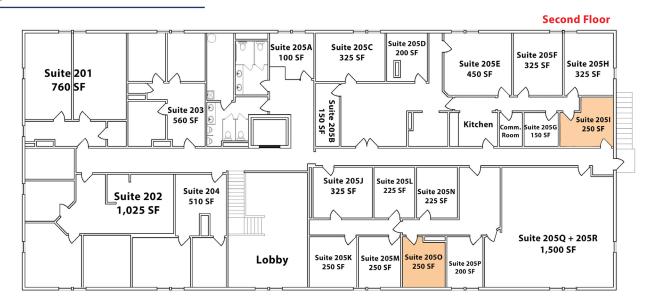

#### Second Floor

- Suite 2051 | 250 SF | \$300/Month
- Suite 2050 | 250 SF | \$350/Month

## Floor Plan- 2<sup>nd</sup>