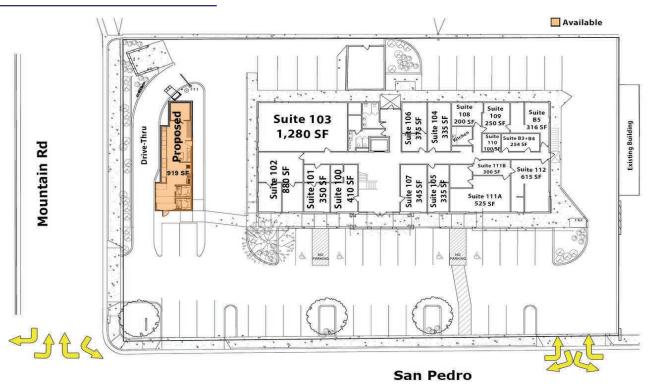

#### Available

#### First Floor

- 100% occupied
- Drive- thru Available | 919 SF | call for price