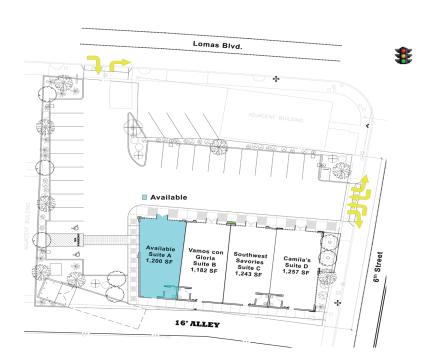

#### **Available**

Suite A | 1,200 SF \$2,400/Month

Huge Surrounding Population

Dedicated Parking

Active Nightlife Area