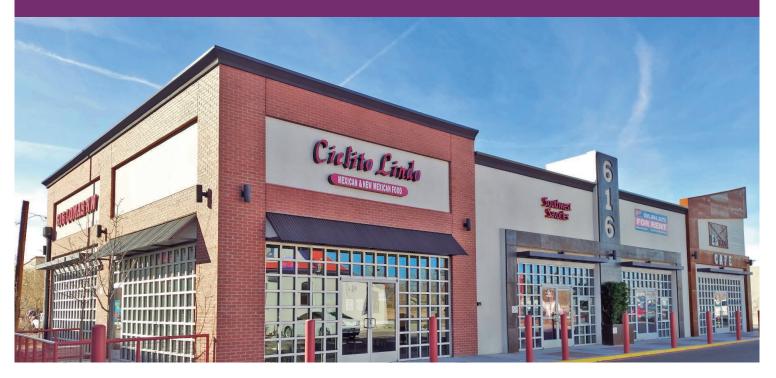

# Lomas@ 6th

**Retail & Restaurant Spaces** 

# Albuquerque, NM - Downtown 616 Lomas Blvd. NW

#### **Available**

Suite A | 1,200 SF \$2,400/Month

Huge Surrounding Population

Dedicated Parking

Active Nightlife Area

### **Surroundings Info**

- Close to Courthouses & City Hall.
- Prominent Freestanding Sign on Lomas.
- Convenient Access.
- Locally owned and managed.