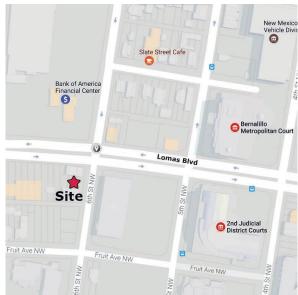

### **Surroundings Info**

- Close to Courthouses & City Hall.
- Prominent Freestanding Sign on Lomas.
- Convenient Access.
- Locally owned and managed.