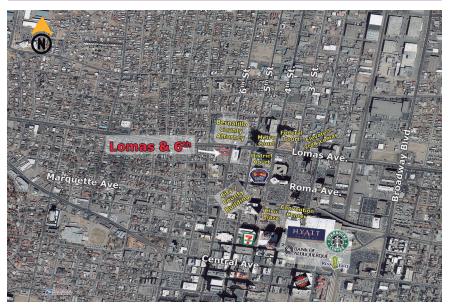

### **Surroundings Info**

- Close to Courthouses & City Hall.
- Prominent Freestanding Sign on Lomas.
- Convenient Access.
- Locally owned and managed.