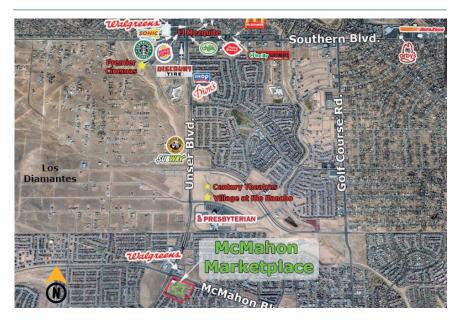

### Surroundings Info

- Anchored by CVS Drugstore, McDonalds, Taco Bell, Anytime Fitness, Starbucks and Tractor Brewing.
- Underserved population.
- A 20-acre medical/retail plaza is underway opposite the location of Presbyterian Hospital 1 mile north of site.
- Food Truck Parking Available.

#### • A project in Los Diamantes will create 450 homes, 70-acre business park and school is expected to be completed during 2023.

- A 20 acre planned mixed use center will sit on the southwest corner of Unser & McMahon.
- 26,800 cars per day on Unser Blvd and 18,600 car per day on McMahon Blvd.
- Locally owned and managed.