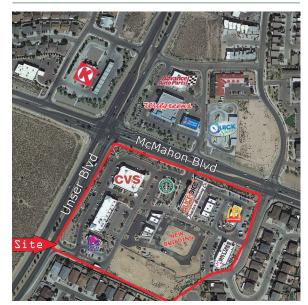

### Surroundings Info

- Anchored by CVS Drugstore, McDonalds, Taco Bell, Anytime Fitness, Starbucks and Tractor Brewing.
- Underserved population.
- A 20-acre medical/retail plaza is underway opposite the location of Presbyterian Hospital 1 mile north of site.
- Food Truck Parking Available.

#### • A project in Los Diamantes will create 450 homes, 70-acre business park and school is expected to be completed during 2023.

- A 20 acre planned mixed use center will sit on the southwest corner of Unser & McMahon.
- 26,800 cars per day on Unser Blvd and 18,600 car per day on McMahon Blvd.
- Locally owned and managed.