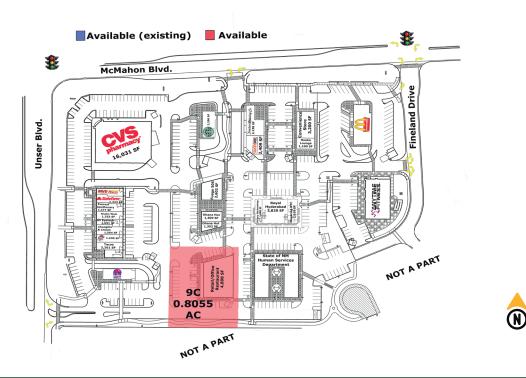

### Surroundings Info

- Anchored by CVS Drugstore, McDonalds, Taco Bell, Anytime Fitness, Starbucks and Tractor Brewing.
- Underserved population.
- A 20-acre medical/retail plaza is underway opposite the location of Presbyterian Hospital 1 mile north of site.
- Food Truck Parking Available.

#### • A project in Los Diamantes will create 450 homes, 70-acre business park and school is expected to be completed during 2023.

- A 20 acre planned mixed use center will sit on the southwest corner of Unser & McMahon.
- 26,800 cars per day on Unser Blvd and 18,600 car per day on McMahon Blvd.
- Locally owned and managed.