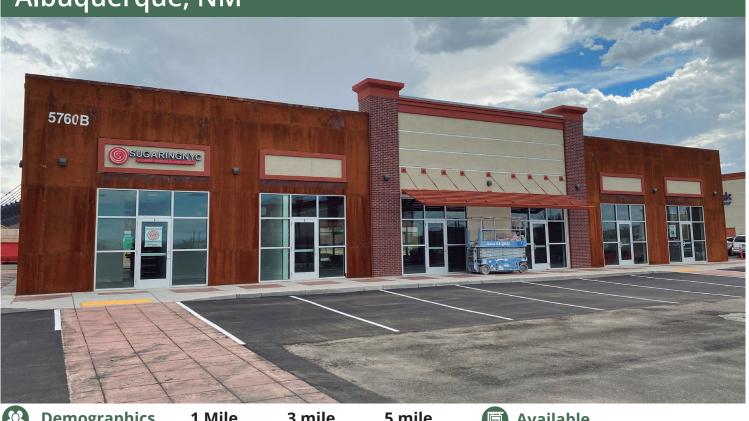

# Albuquerque, NM

| Demographics | 1 Mile   | 3 mile   | 5 mile   |                                                                                               |
|--------------|----------|----------|----------|-----------------------------------------------------------------------------------------------|
| Population   | 8,843    | 81,723   | 146,145  | <ul> <li>Existing Buildings- 100% occupied</li> <li>9C   35,088 SF   \$9,995/Month</li> </ul> |
| Med. Income  | \$67,269 | \$66,151 | \$66,127 |                                                                                               |