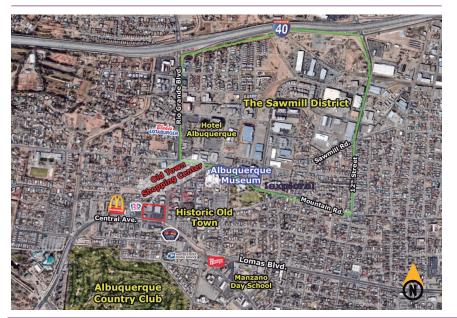

## Surroundings Info

- Anchored by Walgreens & Teriyaki Chicken.
- Very close to I-40.
- Close to Museums, Hotels, Historic Old Town Albuquerque & The Sawmill District.
- Locally owned and managed.