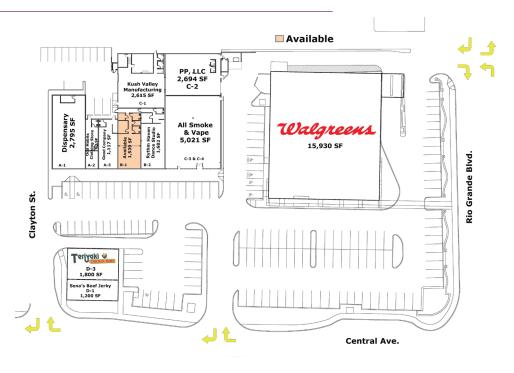

# **Available**

- Retail or Restaurant Space
- Suite B1 | 1,539 SF | \$1,600/Month

## Surroundings Info

- Anchored by Walgreens & Teriyaki Chicken.
- Very close to I-40.
- Close to Museums, Hotels, Historic Old Town Albuquerque & The Sawmill District.
- Locally owned and managed.