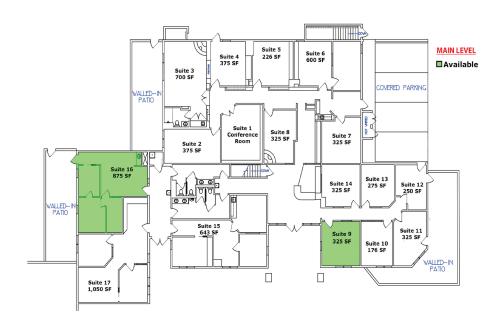

#### **Available**

- Suite 9 | 325 SF | \$800/Month
- Suite 16 | 875 SF | \$1,600/Month
- Food Truck Parking Available