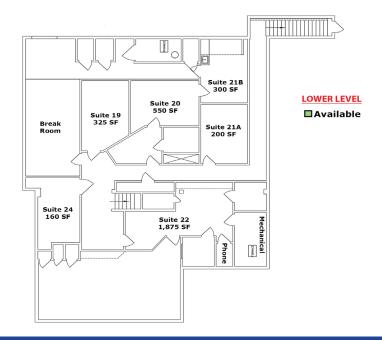

ed. Income    | \$43,826 | \$39,499 | \$41,743 |
| Day Population | 15,902   | 106,814  | 251,027  |

### Please contact us for leasing opportunities



#### **Available**

- Suite 9 | 325 SF | \$800/Month
- Suite 16 | 875 SF | \$1,600/Month
- Food Truck Parking Available



### **Surroundings Info**

- Convenient Northeast Heights location.
- Conference room & grand entry.
- Home of many established professionals.
- Prominent signage at corner of Juan Tabo & Spain.
- Locally owned and managed.



#### **Contact**

- Vanessa Valadez
- **505.884.3578**
- ▼Vanessa@PetersonProperties.net

#### PetersonProperties.net

- f/petersonpropertiesllc
- in /petersonpropertiesllc
- /peterson.properties



# Spain Professional Building

**Executive Office Space** 







# **Lower Level - Floor Plan**